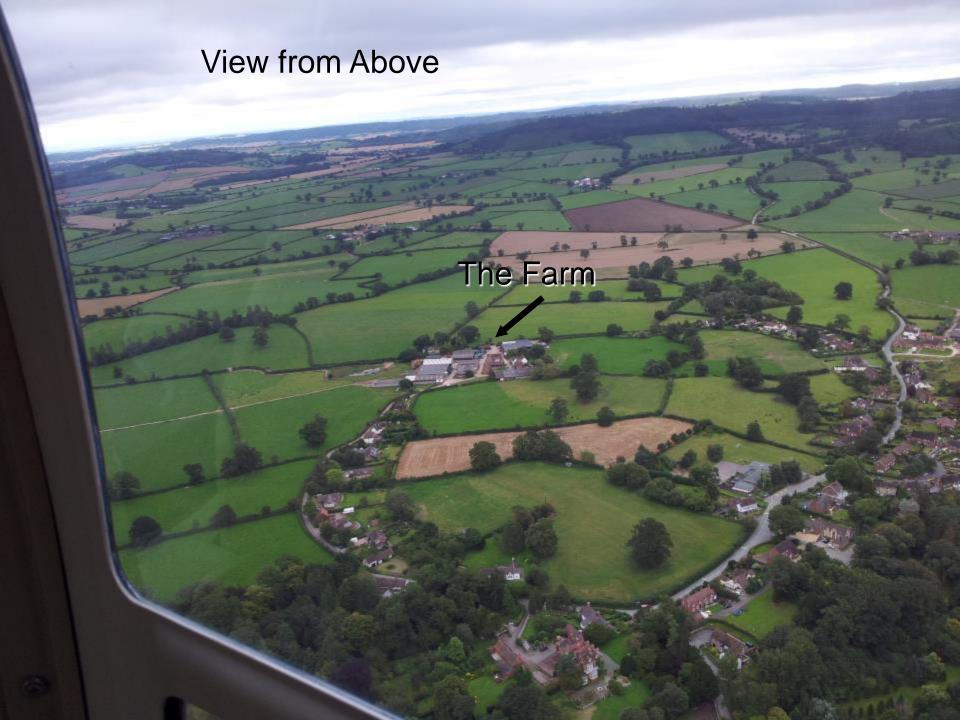

## THE FARM - SHROPSHIRE

- Milking 300 Spring calving cows
- Grass based diet
- 3 full time, staff 2 "Apprentices"
- Protocols for calving/ grazing
- Finish Angus beef for Waitrose
- 350 hectares
- Crossbred cows New Zealand Fr, Norwegian Red, Fleckveih etc
- Simple self feed straw yard system