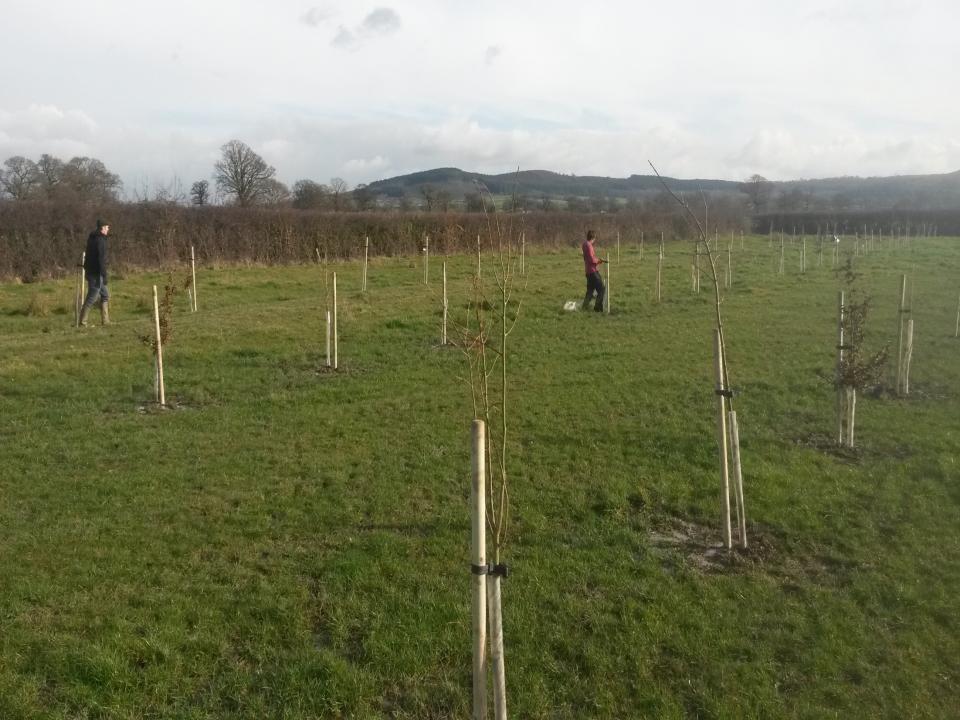

## Positioning 3 alleyways

#### Trees on Malthouse (planted 9-1-2015) 1 Monkey Puzzle 2 Siberian Elm 3 Common Ash 4 Japanese Zelkova 5 Red Alder 6 Sophora Scholars Tree 7 Gingko 8 Gledistia Hiney Locust 9 Japanese Honey Locust 10 Nettle Tree 11 Celtis Australis Nettle Tree 2 Catapla speciosa Bean Tree 13 Wych Elm 14 Bean Tree 15 Gutta Perch Rubber Tree 16 Alder Buckthorn 17 Catalpa Bean Tree 18 Ulnus Subcordata Alder 19 Sophora Scholars Tree 20 Red Oak 21 Foxglove Tree Polonia Various Willow Crack & White By parlour-Walnut Sea Buckthorn Red Maple Swamp Cypress Mulberry