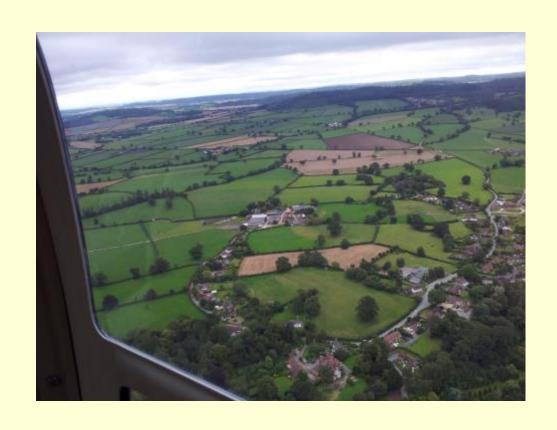

## THE FARM - SHROPSHIRE

- Milking 300 Spring calving cows
- Grass based diet
- 3 full time, staff 2 "Apprentices"
- Protocols for calving/ grazing
- Finish Angus beef for Waitrose
- 350 hectares
- Crossbred cows New Zealand Fr, Norwegian Red, Fleckveih etc
- Simple self feed straw yard system