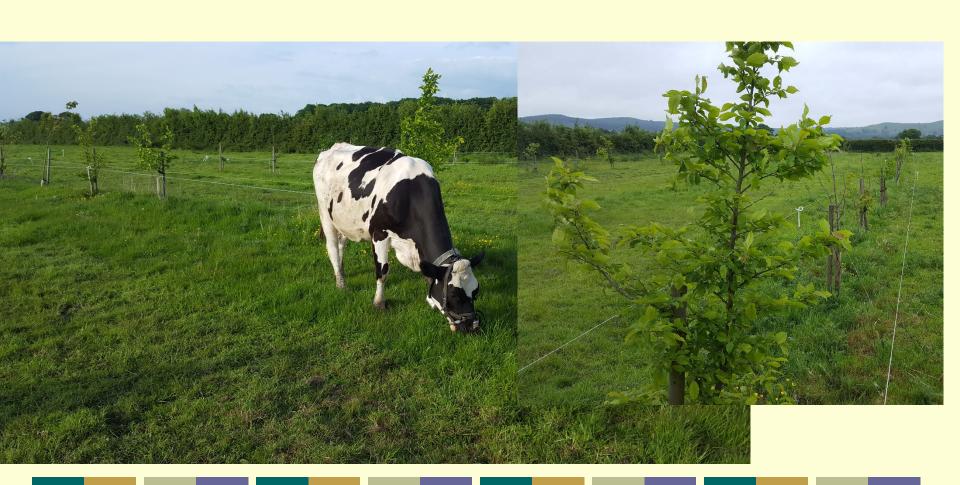

### Browsing trees

- When to graze how can trees cope
- Best suited varieties
- Fencing issues
- Monitoring
- Limited research on health benefits

## Trees and fresh air