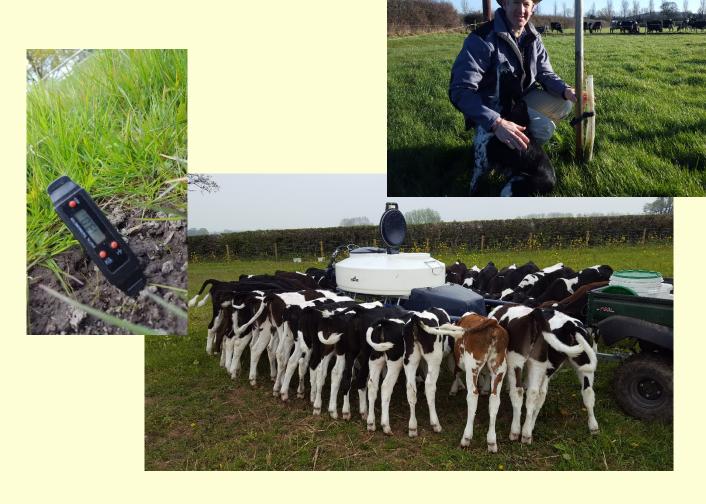

## Refractometer >22

#### Cleanliness

Daily straw

Clean water

Minerals

Fresh corn

Clean utensils

Same temperature

Avoid draughts