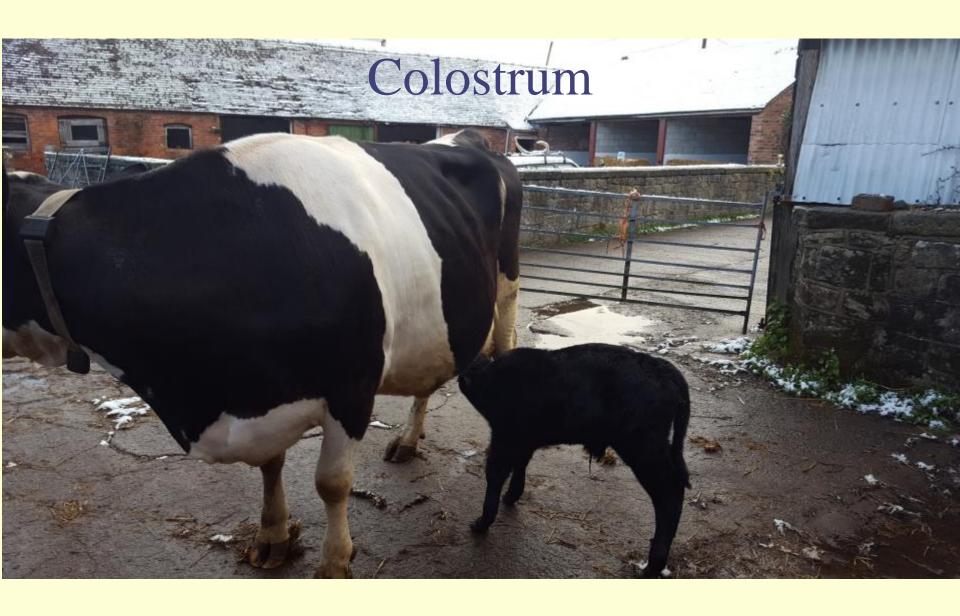

## Calf health (in 10 mins)

- Colostrum
- Grazing
- Trees
- Minerals
- Cleanliness
- Disinfection
- Protocols
- Vaccination
- Homoeopathy
- Breed selection

## Refractometer >22