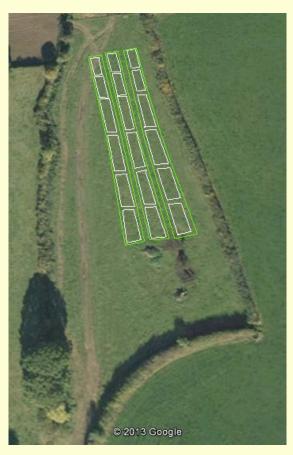

ocols
- Vaccination
- Homoeopathy
- Breed selection







## Refractometer >22









#### Cleanliness

Daily straw

Clean water

Minerals

Fresh corn

Clean utensils

Same temperature

Avoid draughts

#### **Vaccinations**

IBR & Pneumonia
Lepto & BVD
Blackleg & Lungworm



#### Homoeopathy

Use for calving – Caulophyllum
Stress – Aconite
Disbudding – Arnica
Grief – Ignatia
Transport – Aconite
Tummy upsets – Nux Vomica
Swollen navels – Hepar Sulph

& others



### Browsing trees

- When to graze how can trees cope
- Best suited varieties
- Fencing issues
- Monitoring
- Limited research on health benefits





#### Successes

- Great establishment
- Vigorous growth
- Engagement of Harper Adams
- Student monitoring
- Making people think and gathering ideas



## Positioning 3 alleyways









## Browsing trial



## Trees and fresh air



# The weird and wonderful from Peter Aspin at Wem

#### Trees on Malthouse (planted 9-1-2015) 1 Monkey Puzzle 2 Siberian Elm 3 Common Ash 4 Japanese Zelkova 5 Red Alder 6 Sophora Scholars Tree 7 Gingko 8 Gledistia Hiney Locust 9 Japanese Honey Locust 10 Nettle Tree 11 Celtis Australis Nettle Tree 2 Catapla speciosa Bean Tree 13 Wych Elm 14 Bean Tree 15 Gutta Perch Rubber Tree 16 Alder Buckthorn 17 Catalpa Bean Tree 18 Ulnus Subcordata Alder 19 Sophora Scholars Tree 20 Red Oak 21 Foxglove Tree Polonia Various Willow Crack & White By parlour-Walnut Sea Buckthorn Red Maple Swamp Cypress Mulberry





Calf rearing for health and production

#### Tim Downes





## Thanks for listening