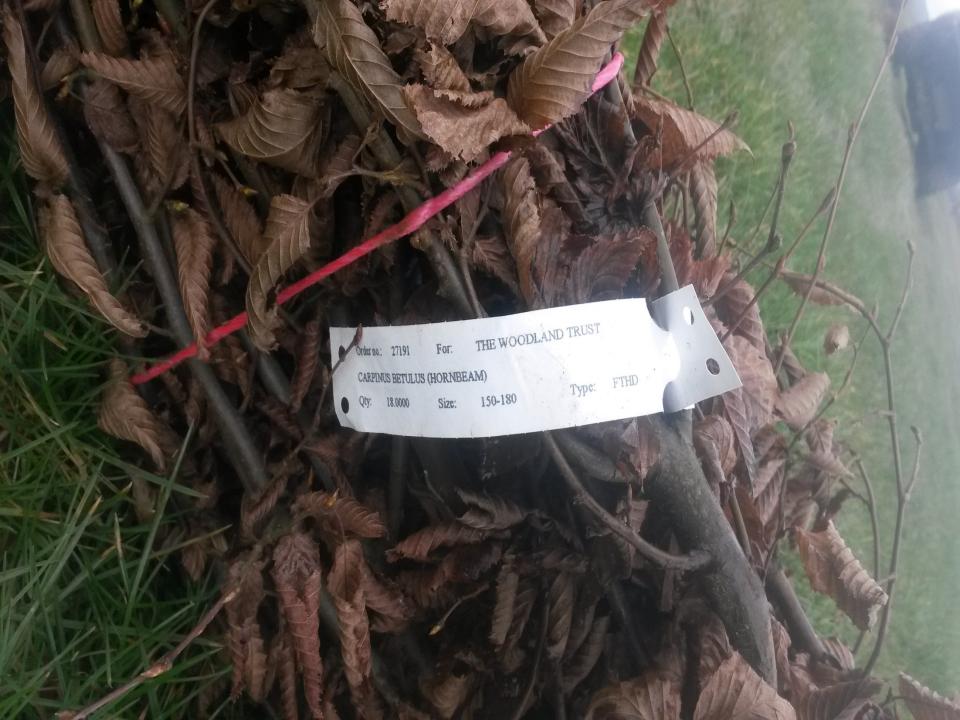

nd Fr, Norwegian Red, Fleckveih etc
- Simple self feed straw yard system



## Calf health (in 10 mins)

- Colostrum
- Grazing
- Trees
- Minerals
- Cleanliness
- Disinfection
- Protocols
- Vaccination
- Homoeopathy
- Breed selection







## Refractometer >22









#### Cleanliness

Daily straw

Clean water

Minerals

Fresh corn

Clean utensils

Same temperature

Avoid draughts

#### **Vaccinations**

IBR & Pneumonia
Lepto & BVD
Blackleg & Lungworm



#### Homoeopathy

Use for calving – Caulophyllum
Stress – Aconite
Disbudding – Arnica
Grief – Ignatia
Transport – Aconite
Tummy upsets – Nux Vomica
Swollen navels – Hepar Sulph

& others



### Browsing trees

- When to graze how can trees cope
- Best suited varieties
- Fencing issues
- Monitoring
- Limited research on health benefits





#### Successes

- Great establishment
- Vigorous growth
- Engagement of Harper Adams
- Student monitoring
- Making people think and gathering ideas



## Positioning 3 alleyways









## Browsing trial



## Trees and fresh air



# The weird and wonderful from Peter Aspin at Wem

#### Trees on Malthouse (planted 9-1-2015) 1 Monkey Puzzle 2 Siberian Elm 3 Common Ash 4 Japanese Zelkova 5 Red Alder 6 Sophora Scholars Tree 7 Gingko 8 Gledistia Hiney Locust 9 Japanese Honey Locust 10 Nettle Tree 11 Celtis Australis Nettle Tree 2 Catapla speciosa Bean Tree 13 Wych Elm 14 Bean Tree 15 Gutta Perch Rubber Tree 16 Alder Buckthorn 17 Catalpa Bean Tree 18 Ulnus Subcordata Alder 19 Sophora Scholars Tree 20 Red Oak 21 Foxglove Tree Polonia Various Willow Crack & White By parlour-Walnut Sea Bucktho