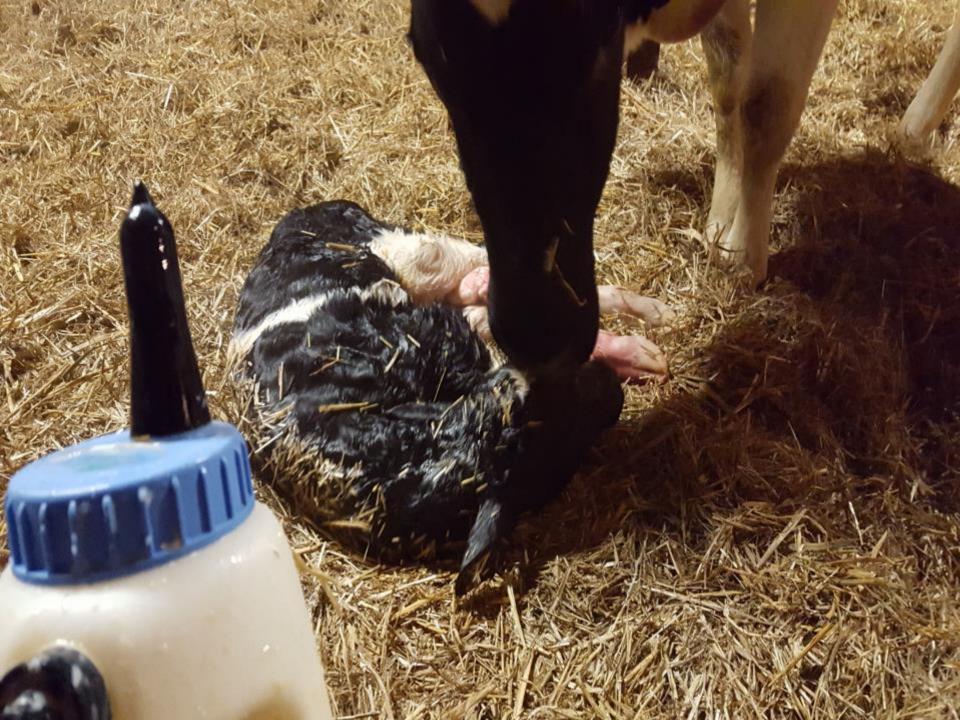

#### Homoeopathy

Use for calving – Caulophyllum
Stress – Aconite
Disbudding – Arnica
Grief – Ignatia
Transport – Aconite
Tummy upsets – Nux Vomica
Swollen navels – Hepar Sulph

& others