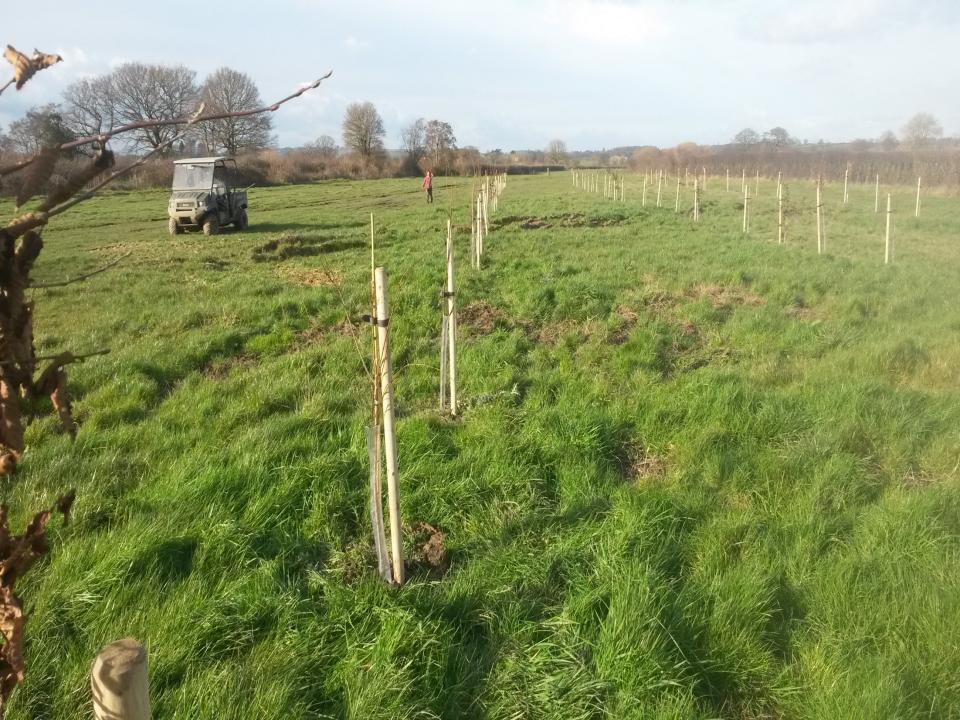

- Vaccination
- Homoeopathy
- Breed selection







## Refractometer >22









#### Cleanliness

Daily straw

Clean water

Minerals

Fresh corn

Clean utensils

Same temperature

Avoid draughts

#### **Vaccinations**

IBR & Pneumonia
Lepto & BVD
Blackleg & Lungworm



#### Homoeopathy

Use for calving – Caulophyllum
Stress – Aconite
Disbudding – Arnica
Grief – Ignatia
Transport – Aconite
Tummy upsets – Nux Vomica
Swollen navels – Hepar Sulph

& others



### Browsing trees

- When to graze how can trees cope
- Best suited varieties
- Fencing issues
- Monitoring
- Limited research on health benefits





#### Successes

- Great establishment
- Vigorous growth
- Engagement of Harper Adams
- Student monitoring
- Making people think and gathering ideas



## Positioning 3 alleyways









## Browsing trial



## Trees and fresh air



# The weird and wonderful from Peter Aspin at Wem

#### Trees on Malthouse (planted 9-1-2015) 1 Monkey Puzzle 2 Siberian Elm 3 Common Ash 4 Japanese Zelkova 5 Red Alder 6 Sophora Scholars Tree 7 Gingko 8 Gledistia Hiney Locust 9 Japanese Honey Locust 10 Nettle Tree 11 Celtis Australis Nettle Tree 2 Catapla speciosa Bean Tree 13 Wych Elm 14 Bean Tree 15 Gutta Perch Rubber Tree 16 Alder Buckthorn 17 Catalpa Bean Tree 18 Ulnus Subcordata Alder 19 Sophora Scholars Tree 20 Red Oak 21 Foxglove Tree Polonia Various Willow Crack & White By parlour-Walnut Sea Buckthorn Red Maple Swamp Cypress Mulberry





Calf rearing for health and production

#### Tim Downes





## Thanks for listening